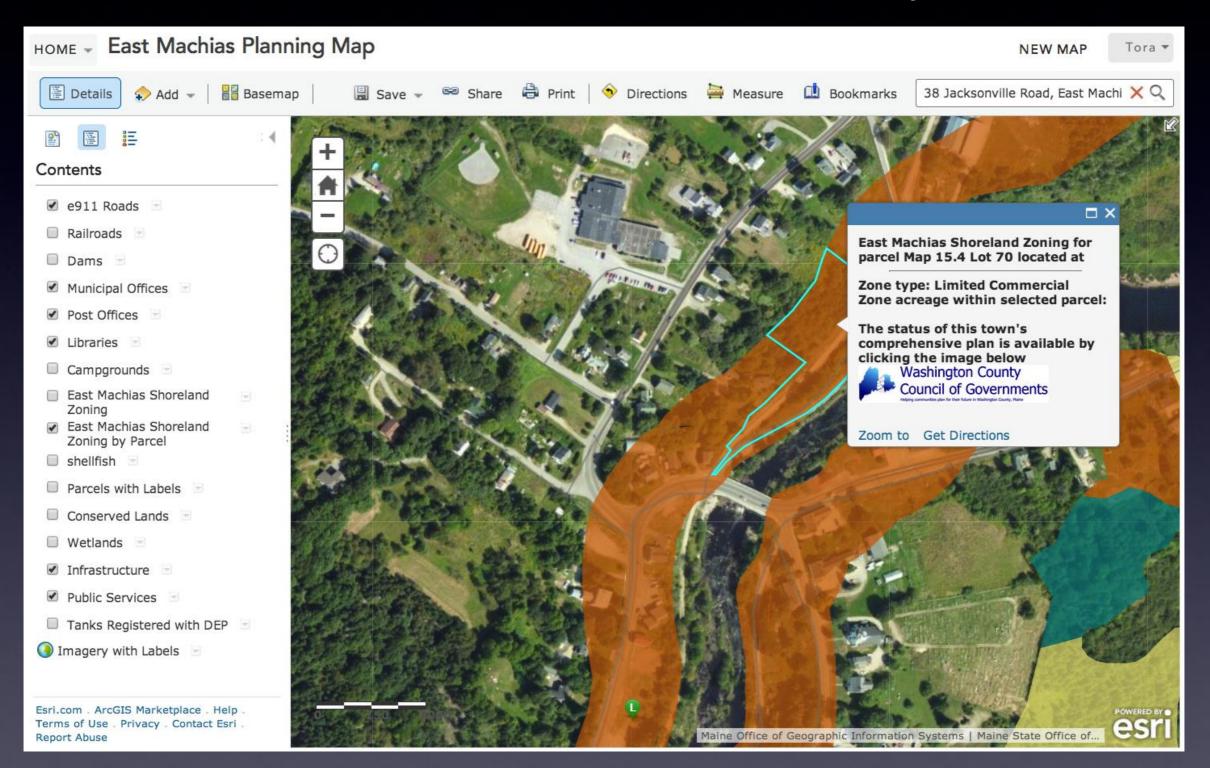

|                       | 3-                         | A                       |            |
| <ul> <li>Tanks Registered with DEP</li> <li>Imagery with Labels</li> </ul>                        |                |                                                                                                                 |                       | 3                          |                         |            |
| Esri.com - ArcGIS Marketplace - Help -<br>Terms of Use - Privacy - Contact Esri -<br>Report Abuse |                | · •                                                                                                             | Maine Office of Geogr | raphic Information Systems | STALL STALL             | POWERED BY |





#### GIS Software: Query







## GIS Software: Measure, Analyze







#### Web Map App: Special Web Page, Simple Interface







#### Web Map App: Simple, Specific Functions







#### **Elements of Web-Based GIS**

- Geographic data: Info about where things are & what's there.
- <u>Layers</u>: Groups of similar features stored on computer or web
- <u>Map</u>: Layers collected using GIS software
- <u>Map App</u>: Web page for user interface and special functions or tools





#### GIS LABORATORY & SERVICE CENTER



- Long-term partnership with WCCOG
- Grant-funded & contract GIS services
- Students do the work, learn real-world skills
- Degree & certificate programs in applied GIS
- GROWashington-Aroostook GIS Services





# Mapping Local Foods

## GROWashington-Aroostook



Tora Johnson, Lisa Ravis and Laura