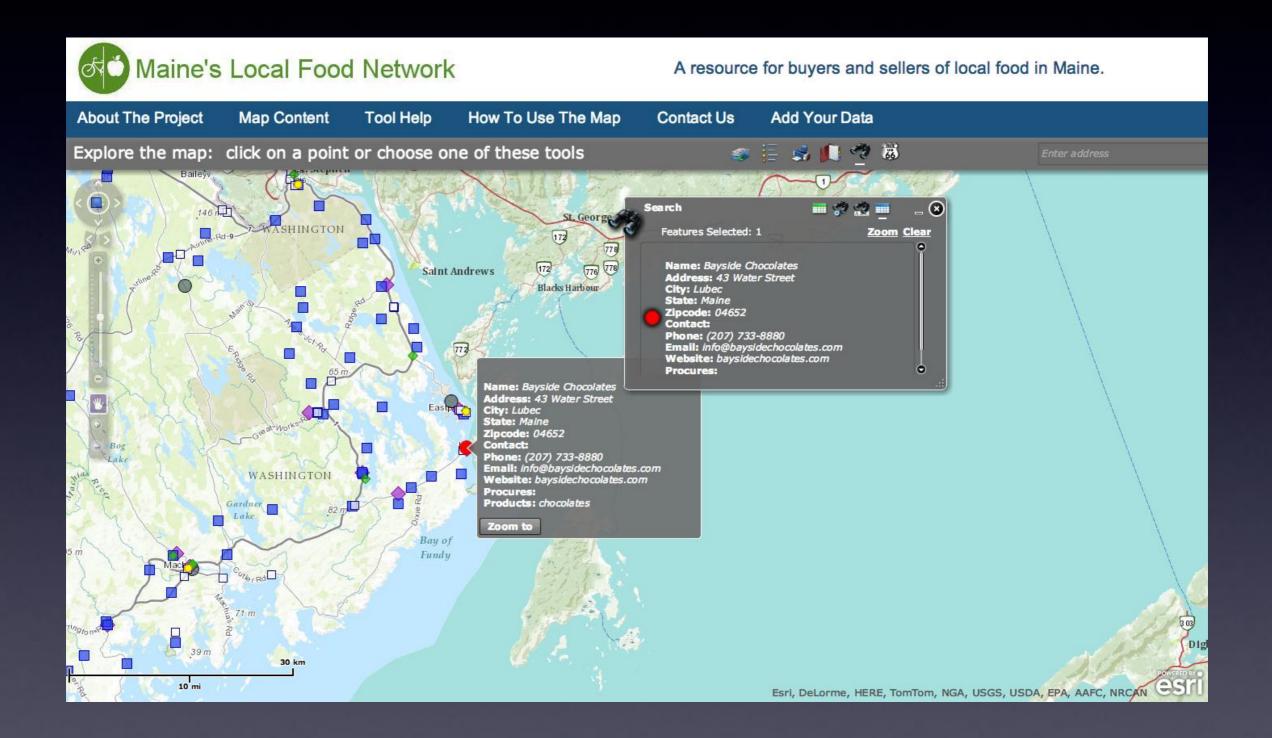

### Spatial: Where is it? Attribute: What is it?

| Bangor Farmers' Market         | 144 Harlow St          | Bangor       | Maine | 04401 | 44.8043111 | -68.7722968 |                             | farmers' market                                    |
|--------------------------------|------------------------|--------------|-------|-------|------------|-------------|-----------------------------|----------------------------------------------------|
| Barney's Cove Lobster Company  | 7 Wharf St.            | Beals        | Maine | 04611 | 44.5211623 | -67.6170482 |                             | seafood counter                                    |
| Barrels Community Market       | 74 Main St             | Waterville   | Maine | 04901 | 44.5496538 | -69.630107  |                             | specialty food store                               |
| Bath Farmers' Market           | 91 Commercial Street   | Bath         | Maine | 04345 | 43.9148211 | -69.8134458 |                             | farmers' market                                    |
| Bath Natural Foods             | 36 Centre St           | Bath         | Maine | 04345 | 43.9126177 | -69.8151145 |                             | health food store                                  |
| Bath Winter Farmers' Market    | 150 Congress Avenue    | Bath         | Maine | 04345 | 43.9147139 | -69.831073  |                             | farmers' market                                    |
| Bayside Chocolates             | 43 Water Street        | Lubec        | Maine | 04652 | 44.8567735 | -66.9821914 | baysidechocolates.com       | specialty food producer                            |
| Bayside Shop N Save            | 35 Main St             | Milbridge    | Maine | 04658 | 44.5377856 | -67.8813718 |                             | supermarket                                        |
| Beach Pea Baking Company       | 53 State Rd            | Kittery      | Maine | 03904 | 43.090093  | -70.7493439 |                             | specialty food producer                            |
| Beauregard Farm                | 1292 West St           | Big Lake Twp | Maine | 04668 | 45.1847941 | -67.6050506 | atruecalling-truewonder.blc | -farm                                              |
| Beauty of the Earth Farm       | 100 Ridge Road         | Robbinston   | Maine | 04671 | 45.0487944 | -67.1412133 | beautyoftheearth.com        | farm                                               |
| Beddington Ridge Farm          | 1951 State Hwy 193     | Beddington   | Maine | 04622 | 44.797944  | -68.0412002 | beddingtonridgefarm.com     | farm specialty food producer                       |
| Bedlam Farm                    | 311 South Edmunds Road | Edmunds Twp  | Maine | 04628 | 44.8834108 | -67.2577659 |                             | farm                                               |
| Belfast Coop Store             | 123 High St            | Belfast      | Maine | 04915 | 44.4263337 | -69.0054473 |                             | health food store<br>restaurant serving local food |
| Belfast Farmers' Market        | 256 High St.           | Belfast      | Maine | 04915 | 44.4295355 | -69.0138817 |                             | farmers' market                                    |
| Belgrade Lakes Farmers' Market | 137 Main St            | Belgrade     | Maine | 04917 | 44.5280847 | -69.887869  |                             | farmers' market                                    |
|                                |                        |              |       |       |            |             |                             | farm                                               |
| Bella Terra Farm               | 98 Cutler Road         | East Machias | Maine | 04630 | 44.7378681 | -67.3881624 |                             | -                                                  |
| Bethel Farmers' Market         | 1 Park St              | Bethel       | Maine | 04217 | 40.1492396 | -74.1079472 |                             | farmers' market                                    |

#### Spatial: Where is it? Attribute: What is it?

| Bangor Farmers' Market         | 144 Harlow St          | Bangor       | Maine | 04401 | 44.8043111 | -68.7722968 |                             | farmers' market                                    |
|--------------------------------|------------------------|--------------|-------|-------|------------|-------------|-----------------------------|----------------------------------------------------|
| Barney's Cove Lobster Company  | 7 Wharf St.            | Beals        | Maine | 04611 | 44.5211623 | -67.6170482 |                             | seafood counter                                    |
| Barrels Community Market       | 74 Main St             | Waterville   | Maine | 04901 | 44.5496538 | -69.630107  |                             | specialty food store                               |
| Bath Farmers' Market           | 91 Commercial Street   | Bath         | Maine | 04345 | 43.9148211 | -69.8134458 |                             | farmers' market                                    |
| Bath Natural Foods             | 36 Centre St           | Bath         | Maine | 04345 | 43.9126177 | -69.8151145 |                             | health food store                                  |
| Bath Winter Farmers' Market    | 150 Congress Avenue    | Bath         | Maine | 04345 | 43.9147139 | -69.831073  |                             | farmers' market                                    |
| Bayside Chocolates             | 43 Water Street        | Lubec        | Maine | 04652 | 44.8567735 | -66.9821914 | baysidechocolates.com       | specialty food producer                            |
| Bayside Shop N Save            | 35 Main St             | Milbridge    | Maine | 04658 | 44.5377856 | -67.8813718 |                             | supermarket                                        |
| Beach Pea Baking Company       | 53 State Rd            | Kittery      | Maine | 03904 | 43.090093  | -70.7493439 |                             | specialty food producer                            |
| Beauregard Farm                | 1292 West St           | Big Lake Twp | Maine | 04668 | 45.1847941 | -67.6050506 | atruecalling-truewonder.blc | -farm                                              |
| Beauty of the Earth Farm       | 100 Ridge Road         | Robbinston   | Maine | 04671 | 45.0487944 | -67.1412133 | beautyoftheearth.com        | farm                                               |
| Beddington Ridge Farm          | 1951 State Hwy 193     | Beddington   | Maine | 04622 | 44.797944  | -68.0412002 | beddingtonridgefarm.com     | farm specialty food producer                       |
| Bedlam Farm                    | 311 South Edmunds Road | Edmunds Twp  | Maine | 04628 | 44.8834108 | -67.2577659 |                             | farm                                               |
| Belfast Coop Store             | 123 High St            | Belfast      | Maine | 04915 | 44.4263337 | -69.0054473 |                             | health food store<br>restaurant serving local food |
| Belfast Farmers' Market        | 256 High St.           | Belfast      | Maine | 04915 | 44.4295355 | -69.0138817 |                             | farmers' market                                    |
| Belgrade Lakes Farmers' Market | 137 Main St            | Belgrade     | Maine | 04917 | 44.5280847 | -69.887869  |                             | farmers' market                                    |
|                                |                        |              |       |       |            |             |                             | farm                                               |
| Bella Terra Farm               | 98 Cutler Road         | East Machias | Maine | 04630 | 44.7378681 | -67.3881624 |                             | -                                                  |
| Bethel Farmers' Market         | 1 Park St              | Bethel       | Maine | 04217 | 40.1492396 | -74.1079472 |                             | farmers' market                                    |

### Spatial: Where is it? Attribute: What is it?

| Bangor Farmers' Market         | 144 Harlow St          | Bangor       | Maine | 04401 | 44.8043111 | -68.7722968 |                             | farmers' market                                    |
|--------------------------------|------------------------|--------------|-------|-------|------------|-------------|-----------------------------|----------------------------------------------------|
| Barney's Cove Lobster Company  | 7 Wharf St.            | Beals        | Maine | 04611 | 44.5211623 | -67.6170482 |                             | seafood counter                                    |
| Barrels Community Market       | 74 Main St             | Waterville   | Maine | 04901 | 44.5496538 | -69.630107  |                             | specialty food store                               |
| Bath Farmers' Market           | 91 Commercial Street   | Bath         | Maine | 04345 | 43.9148211 | -69.8134458 |                             | farmers' market                                    |
| Bath Natural Foods             | 36 Centre St           | Bath         | Maine | 04345 | 43.9126177 | -69.8151145 |                             | health food store                                  |
| Bath Winter Farmers' Market    | 150 Congress Avenue    | Bath         | Maine | 04345 | 43.9147139 | -69.831073  |                             | farmers' market                                    |
| Bayside Chocolates             | 43 Water Street        | Lubec        | Maine | 04652 | 44.8567735 | -66.9821914 | baysidechocolates.com       | specialty food producer                            |
| Bayside Shop N Save            | 35 Main St             | Milbridge    | Maine | 04658 | 44.5377856 | -67.8813718 |                             | supermarket                                        |
| Beach Pea Baking Company       | 53 State Rd            | Kittery      | Maine | 03904 | 43.090093  | -70.7493439 |                             | specialty food producer                            |
| Beauregard Farm                | 1292 West St           | Big Lake Twp | Maine | 04668 | 45.1847941 | -67.6050506 | atruecalling-truewonder.blc | farm                                               |
| Beauty of the Earth Farm       | 100 Ridge Road         | Robbinston   | Maine | 04671 | 45.0487944 | -67.1412133 | beautyoftheearth.com        | farm                                               |
| Beddington Ridge Farm          | 1951 State Hwy 193     | Beddington   | Maine | 04622 | 44.797944  | -68.0412002 | beddingtonridgefarm.com     | farm<br>specialty food producer                    |
| Bedlam Farm                    | 311 South Edmunds Road | Edmunds Twp  | Maine | 04628 | 44.8834108 | -67.2577659 |                             | farm                                               |
| Belfast Coop Store             | 123 High St            | Belfast      | Maine | 04915 | 44.4263337 | -69.0054473 |                             | health food store<br>restaurant serving local food |
| Belfast Farmers' Market        | 256 High St.           | Belfast      | Maine | 04915 | 44.4295355 | -69.0138817 |                             | farmers' market                                    |
| Belgrade Lakes Farmers' Market | 137 Main St            | Belgrade     | Maine | 04917 | 44.5280847 | -69.887869  |                             | farmers' market                                    |
|                                |                        |              |       |       |            |             |                             | farm                                               |
| Bella Terra Farm               | 98 Cutler Road         | East Machias | Maine | 04630 | 44.7378681 | -67.3881624 |                             | -                                                  |
| Bethel Farmers' Market         | 1 Park St              | Bethel       | Maine | 04217 | 40.1492396 | -74.1079472 |                             | farmers' market                                    |