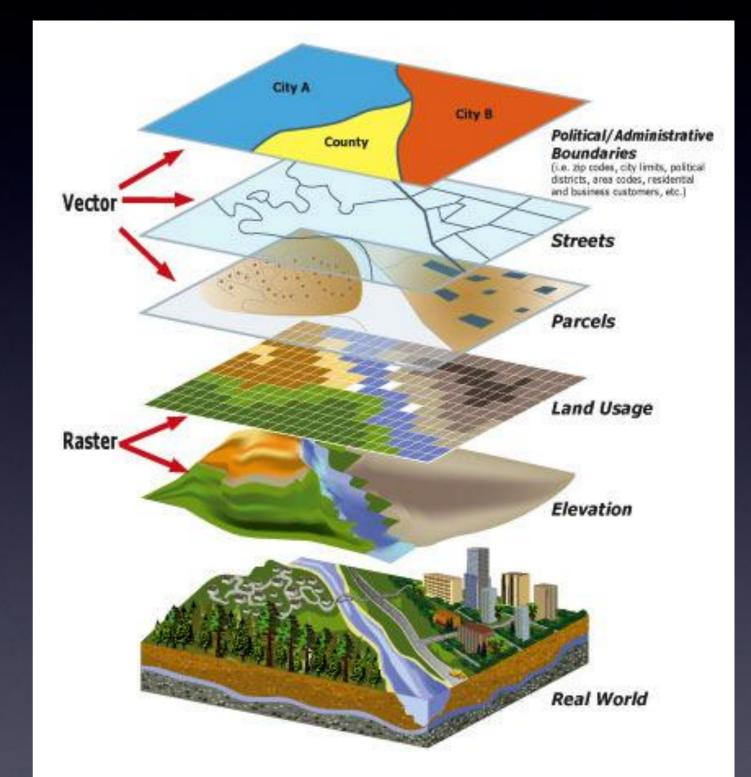

#### **Elements of Web-Based GIS**

- Geographic data: Info about where things are & what's there.
- <u>Layers</u>: Groups of similar features stored on computer or web
- <u>Map</u>: Layers collected using GIS software
- <u>Map App</u>: Web page for user interface and special functions or tools

## **Geographic Information Systems**

 Computer-based mapping technology

- Layers of geographic data
- Mix & match
- Analyze & Query

### Web-Hosted GIS Layers

- Data layers to mix & match
- Stored on a server
- Can come from many sources
- Add to web or desktop maps

| Ar | CGIS | REST | Services | Directory |
|----|------|------|----------|-----------|