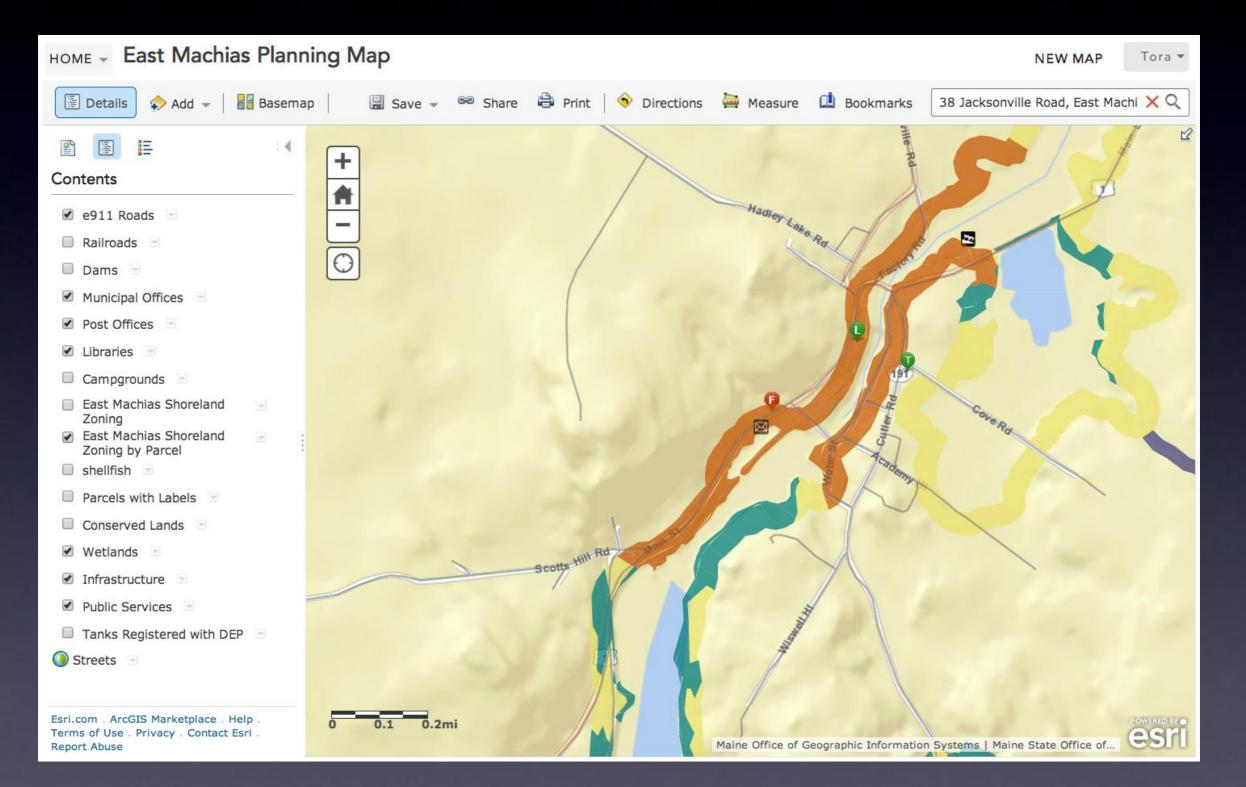

#### GIS Software: Make Maps, View & Analyze Layers

| HOME - East Machias Plann                                                                                               | ning Map     |               |            |           |             | NEW MAP                        | Tora 🔻 |
|-------------------------------------------------------------------------------------------------------------------------|--------------|---------------|------------|-----------|-------------|--------------------------------|--------|
| 🔄 Details 💠 Add 👻 🛛 🚟 Basema                                                                                            | p 🗒 Save 👻 🖷 | Share 🖨 Print | Oirections | 🚔 Measure | 💷 Bookmarks | 38 Jacksonville Road, East Mac | ni 🗙 🔍 |
| Contents                                                                                                                | +            |               |            |           |             |                                | R      |
| <ul> <li>e911 Roads</li> <li>Railroads</li> <li>Dams</li> </ul>                                                         | -            |               |            |           |             |                                |        |
| <ul> <li>Municipal Offices</li> <li>Post Offices</li> </ul>                                                             |              |               |            |           |             |                                |        |
| <ul> <li>Libraries</li> <li>Campgrounds</li> </ul>                                                                      |              |               |            |           |             |                                |        |
| <ul> <li>East Machias Shoreland Zoning</li> <li>East Machias Shoreland Zoning by Parcel</li> <li>shellfish Z</li> </ul> |              |               |            |           |             |                                |        |
| Parcels with Labels                                                                                                     |              |               |            |           |             |                                |        |
| <ul> <li>Conserved Lands</li> <li>Wetlands</li> <li>Infrastructure</li> </ul>                                           |              |               |            |           |             |                                |        |
| Public Services                                                                                                         |              |               |            |           |             |                                |        |
| Tanks Registered with DEP  Terrain with Labels                                                                          |              |               |            |           |             |                                |        |
| Esri.com . ArcGIS Marketplace . Help .<br>Terms of Use . Privacy . Contact Esri .<br>Report Abuse                       | 0 0.1 0.2mi  |               |            |           |             |                                |        |