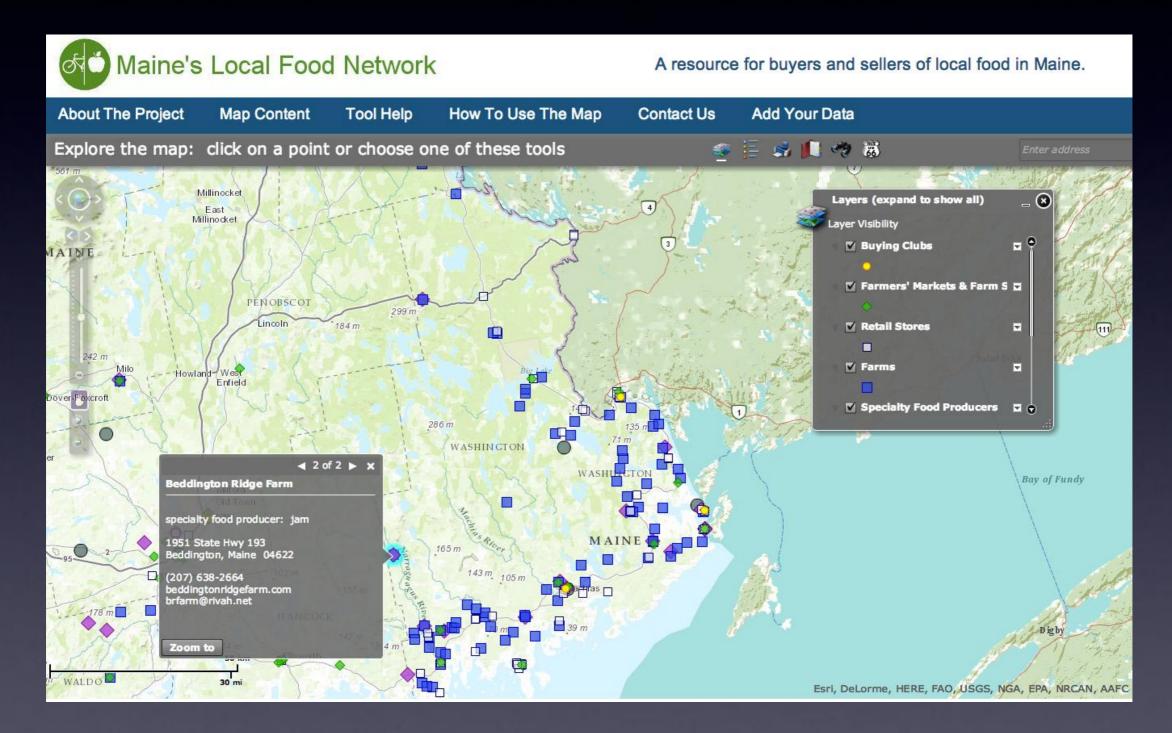

#### **Elements of Web-Based GIS**

- Geographic data: Info about where things are & what's there.
- <u>Layers</u>: Groups of similar features stored on computer or web
- <u>Map</u>: Layers collected using GIS software
- <u>Map App</u>: Web page for user interface and special functions or tools

## **Geographic Information Systems**

 Computer-based mapping technology

- Layers of geographic data
- Mix & match
- Analyze & Query

### Web-Hosted GIS Layers

- Data layers to mix & match
- Stored on a server
- Can come from many sources
- Add to web or desktop maps

| Ar | CGIS | REST | Services | Directory |
|----|------|------|----------|-----------|